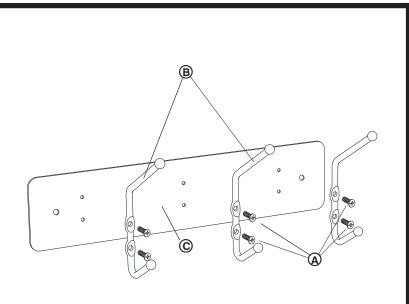

## **3 HOOK WALL RACK**

| PARTS LIST     |                            |      |           |
|----------------|----------------------------|------|-----------|
| LETTER<br>CODE | DESCRIPTION                | QTY. | PART NO.  |
| A              | Screw                      | 6    | 4161-23   |
| B              | Hook                       | 3    | 4160-01CR |
| Ô              | Wall Plate                 | 1    | 4161-01   |
| D              | Mounting Screw (not shown) | 2    | 4160-22   |

Insert  $\triangle$  Screws through the holes in the  $\bigcirc$  Hooks, then through the  $\bigcirc$  Wall Plate.

Attach wall plate to wall, level and at an acceptable height, using fasteners appropriate to the particular wall surface (Mounting Screws (D) included are intended for WOOD surface only; fasteners for other surfaces not included).